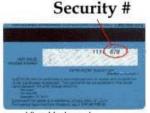

\*\*Please note: personal cheques are not accepted.

| Candidate:                                                         |                                                       |                                                                                          |                                                                                                                                                                                                                        |
|--------------------------------------------------------------------|-------------------------------------------------------|------------------------------------------------------------------------------------------|------------------------------------------------------------------------------------------------------------------------------------------------------------------------------------------------------------------------|
| Name:                                                              |                                                       |                                                                                          |                                                                                                                                                                                                                        |
| BILLING ADDR                                                       | ESS:                                                  |                                                                                          |                                                                                                                                                                                                                        |
| Address:                                                           |                                                       |                                                                                          |                                                                                                                                                                                                                        |
| City:                                                              | Province/State:                                       |                                                                                          | Postal Code:                                                                                                                                                                                                           |
| Telephone:                                                         |                                                       | Fax:                                                                                     | Email:                                                                                                                                                                                                                 |
| I hereby authoriz Cardholders Signa                                |                                                       |                                                                                          | ge the amount of \$319 CDN to my credit card.                                                                                                                                                                          |
| caranotaers signi                                                  |                                                       |                                                                                          | bate                                                                                                                                                                                                                   |
|                                                                    | . ,                                                   | as it appears on your c                                                                  | der information will be destroyed.  ard or statement):                                                                                                                                                                 |
| ☐ Visa 〔                                                           | ☐ Master Card                                         | ☐ American E                                                                             | rpress                                                                                                                                                                                                                 |
| Name:                                                              |                                                       |                                                                                          |                                                                                                                                                                                                                        |
| Credit Card Numl                                                   | oer:                                                  |                                                                                          |                                                                                                                                                                                                                        |
| Expiry (Valid) Dat                                                 | te:                                                   | *Security #:                                                                             |                                                                                                                                                                                                                        |
| transactions can be hextra information to others. The 3-digit Se   | igher risk because we car<br>us about you or your com | nnot physically see the car<br>pany. It simply helps prote<br>ne back of Visa and Master | lumbia International College. Telephone & Email d and ask for a signature. This code does not reveal any ect you and us from fraudulent abuse of your card by Card and the 4-digit code found on the front of American |
| Visa/MasterCard:<br>All Visa and MasterCa<br>are the Security Code |                                                       | de in the signature panel                                                                | on the back of the card. The last three digits of this code                                                                                                                                                            |