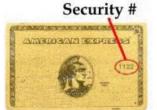

American Express has a 4 digit Security Code printed on the front just above and to the right of the embossed credit card number.

Visa, Mastercard