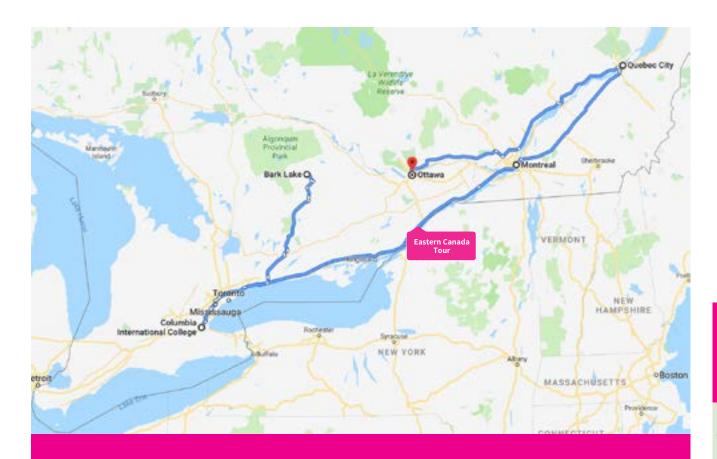

### EASTERN CANADA TOUR 4 DAYS

Take part in exploring the nation's capital Ottawa and wander through Montreal and Quebec City – North America's oldest city! Notably, campers can experience the beauty of the Thousands Islands in Kingston, Ontario.

# **Eastern Canada Tour (4 Days)**

Discover the beautiful landscapes of the province of Quebec and tour the cultured cities of Montreal, Ottawa and Quebec City! Campers will have the opportunity to explore historical landmarks, try richly flavored foods as they learn about a few important figures in Canada.

### **Campers will have the chance to visit:**

- The Parliament Building
- Sainte-Anne-de-Beaupre Basilica Cathedral
- Montmorency Falls
- Old Quebec
- Variety of foods
- And more!