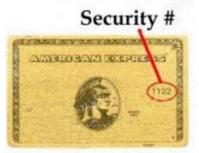

## American Express:

American Express has a 4 digit Security Code printed on the front just above and to the right of the embossed credit card number.