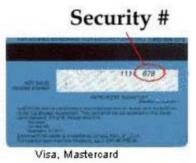

## Visa/MasterCard:

All Visa and MasterCard cards have a 7-digit code in the signature panel on the back of the card. The last three digits of this code are the Security Code.