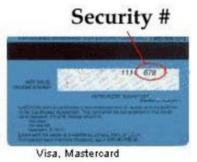

\*\*Please note: personal cheques are not accepted.

| Candidate:                                                                                             |                                                                                                                                                                                                                                                                                                           |
|--------------------------------------------------------------------------------------------------------|-----------------------------------------------------------------------------------------------------------------------------------------------------------------------------------------------------------------------------------------------------------------------------------------------------------|
| Name:                                                                                                  |                                                                                                                                                                                                                                                                                                           |
| BILLING ADDRESS:                                                                                       |                                                                                                                                                                                                                                                                                                           |
| Address:                                                                                               |                                                                                                                                                                                                                                                                                                           |
| City: Province/State: Postal Code:                                                                     |                                                                                                                                                                                                                                                                                                           |
| Telephone: Fax: Email:                                                                                 |                                                                                                                                                                                                                                                                                                           |
| I hereby authorize Columbia International  Cardholders Signature: Date:                                | College to charge the amount of \$359 CDN to my credit card.                                                                                                                                                                                                                                              |
| Once the payment is processed  CARD HOLDER INFORMATION (as it a                                        | ed, the card holder information will be destroyed.                                                                                                                                                                                                                                                        |
| Visa Master Card                                                                                       | American Express                                                                                                                                                                                                                                                                                          |
| Name:                                                                                                  |                                                                                                                                                                                                                                                                                                           |
| Credit Card Number:                                                                                    |                                                                                                                                                                                                                                                                                                           |
| Expiry (Valid) Date: *Se                                                                               | ecurity #:                                                                                                                                                                                                                                                                                                |
| transactions can be higher risk because we cannot plextra information to us about you or your company. | ransactions with Columbia International College. Telephone & Email hysically see the card and ask for a signature. This code does not reveal any It simply helps protect you and us from fraudulent abuse of your card by k of Visa and MasterCard and the 4-digit code found on the front of American s. |

## **American Express:**

are the Security Code.

American Express has a 4 digit Security Code printed on the front just above and to the right of the embossed credit card number.

All Visa and MasterCard cards have a 7-digit code in the signature panel on the back of the card. The last three digits of this code